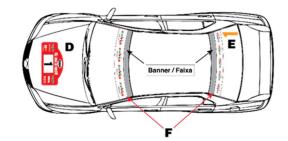

# **COMPETITION NUMBERS and ADVERTISING**

**A – Competition Number –** Two **(2)** rectangular panels measuring 67 x 17 cm (RVM) for both front doors of the car with the number facing the front of the car (7 to 10 cm of the bottom line of the side window)

 ${\bf B}$  – Two (2) rectangular panels measuring 67 x 6 cm (ERT) for both front doors of the car, located immediately below the competition number panel, is reserved for the promotion of the FIA European Rally Trophy.

# It is not allowed to cut the panels (A and B)

**C – Competition Number –** Two **(2)** competition numbers measuring 20 cm x 2.5 cm, one for each rear side window

**D – Front Plate –** One **(1)** front plate measuring 43 x 21,5 cm (RVM) placed on the bonnet of the car

**E – Competition Number –** One **(1)** competition number for the rear window, measuring 14 cm high, to be placed on the upper right-hand side of the window (as shown in the drawing)

F - Madeira Island Banners - Two (2) Madeira Islands banners are to be placed at the top of the front windshield (130x10cm) and rear window (130x8cm). It is allowed to place any other advertising

banner on the windscreen of the vehicle as well as on the rear window, provided that it is placed higher. (as shown in the drawing).

Optional Advertising - BPI / MEO / CORAL (25 cm x 10 cm - both front doors) and Madeira Islands (as shown in the drawing)